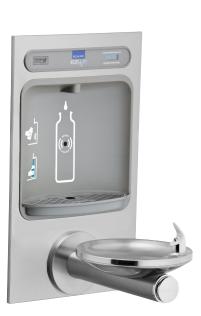

# Single Architectural Fountain with Integrated EZH2O® Bottle Filler

- Fully integrated SwirlFlo® fountain and bottle filling station
- Includes Flexi-Guard® safety bubbler
- Certified to UL for indoor service
- Ideal for office buildings, medical facilities or airports

# Single Architectural Fountain with Integrated EZH2O® Bottle Filler

Company of

EZWS-ERPBM8K

(Refrigerated, Non-filtered)

EZWS-EDFPBM114K (Non-refrigerated, Non-filtered)

#### Features + Benefits

- Touchless, sensor-activated (bottle filler); easy to operate pushbutton activation (fountain)
- Quick fill rate of 1.1 1.5 gpm
- Automatic 20 second shut off timer
- Visual user interface display includes:
  - Innovative Green Ticker™ counting the number of bottles saved from waste
  - Filter monitor indicating when replacement is needed (filtered models only)
- Meets ADA standards when properly installed\*

### Available Models:

| Swirlflo        |              |          |
|-----------------|--------------|----------|
| SINGLE FOUNTAIN | Refrigerated | Filtered |
| LZWS-LRPBM8K    | ✓            | 1        |
| EZWS-ERPBM8K    | ✓            |          |
| LZWS-LRPBMDK    |              | 1        |
| EZWS-ERPBMDK    |              |          |