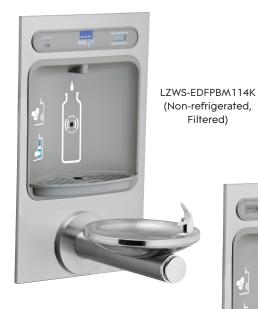

# Single Architectural Fountain with Integrated EZH2O® Bottle Filler

- Fully integrated SwirlFlo® fountain and bottle filling station
- Includes Flexi-Guard® safety bubbler
- Certified to UL for indoor service
- Ideal for office buildings, medical facilities or airports

# Single Architectural Fountain with Integrated EZH2O® Bottle Filler

Company of

EZWS-ERPBM8K

(Refrigerated, Non-filtered)

EZWS-EDFPBM114K (Non-refrigerated, Non-filtered)

#### Features + Benefits

- Touchless, sensor-activated (bottle filler); easy to operate pushbutton activation (fountain)
- Quick fill rate of 1.1 1.5 gpm
- Automatic 20 second shut off timer
- Visual user interface display includes:
  - Innovative Green Ticker™ counting the number of bottles saved from waste
  - Filter monitor indicating when replacement is needed (filtered models only)
- Meets ADA standards when properly installed\*

### Available Models:

| Swirlflo        |              |          |
|-----------------|--------------|----------|
| SINGLE FOUNTAIN | Refrigerated | Filtered |
| LZWS-LRPBM8K    | ✓            | 1        |
| EZWS-ERPBM8K    | ✓            |          |
| LZWS-LRPBMDK    |              | 1        |
| EZWS-ERPBMDK    |              |          |