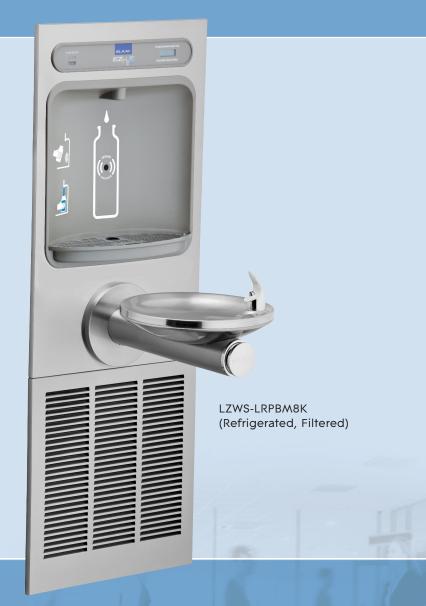

# Single Architectural Fountain with Integrated EZH2O® Bottle Filler

- Fully integrated SwirlFlo® fountain and bottle filling station
- Includes Flexi-Guard® safety bubbler
- Certified to UL for indoor service
- Ideal for office buildings, medical facilities or airports

# Single Architectural Fountain with Integrated EZH2O® Bottle Filler

Company of

EZWS-ERPBM8K

(Refrigerated, Non-filtered)

EZWS-EDFPBM114K (Non-refrigerated, Non-filtered)

#### Features + Benefits

- Touchless, sensor-activated (bottle filler); easy to operate pushbutton activation (fountain)
- Quick fill rate of 1.1 1.5 gpm
- Automatic 20 second shut off timer
- Visual user interface display includes:
  - Innovative Green Ticker™ counting the number of bottles saved from waste
  - Filter monitor indicating when replacement is needed (filtered models only)
- Meets ADA standards when properly installed\*

### Available Models:

| Swirlflo        |              |          |
|-----------------|--------------|----------|
| SINGLE FOUNTAIN | Refrigerated | Filtered |
| LZWS-LRPBM8K    | ✓            | 1        |
| EZWS-ERPBM8K    | ✓            |          |
| LZWS-LRPBMDK    |              | 1        |
| EZWS-ERPBMDK    |              |          |