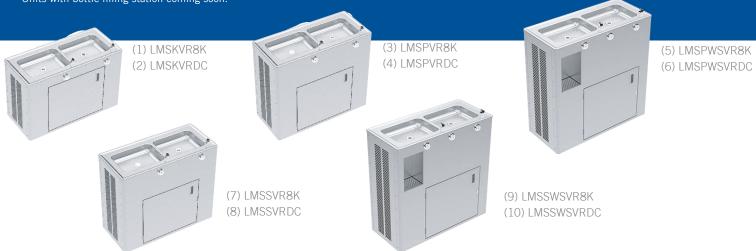

| Model                | Includes Bottle<br>Filling Station | Includes<br>Chiller | Includes<br>Watersentry <sup>®</sup> Pure Filter | Ideal School Level Application<br>(Models vary by height) |
|----------------------|------------------------------------|---------------------|--------------------------------------------------|-----------------------------------------------------------|
| (1) LMSKVR8K         |                                    | <b>v</b>            | <ul> <li>✓</li> </ul>                            | Kindergarten                                              |
| (2) LMS <b>KVRDC</b> |                                    |                     | V                                                | Kindergarten                                              |
| (3) LMSPVR8K         |                                    | <b>v</b>            | V                                                | Primary School                                            |
| (4) LMSPVRDC         |                                    |                     | V                                                | Primary School                                            |
| (5) LMSPWSVR8K       | <b>v</b>                           | <b>v</b>            | V                                                | Primary School                                            |
| (6) LMSPWSVRDC       | ✓                                  |                     | V                                                | Primary School                                            |
| (7) LMSSVR8K         |                                    | V                   | ~                                                | Secondary School                                          |
| (8) LMSSVRDC         |                                    |                     | ~                                                | Secondary School                                          |
| (9) LMSSWSVR8K       | <ul> <li></li> </ul>               | V                   | ~                                                | Secondary School                                          |
| (10) LMSSWSVRDC      | ~                                  |                     | V                                                | Secondary School                                          |