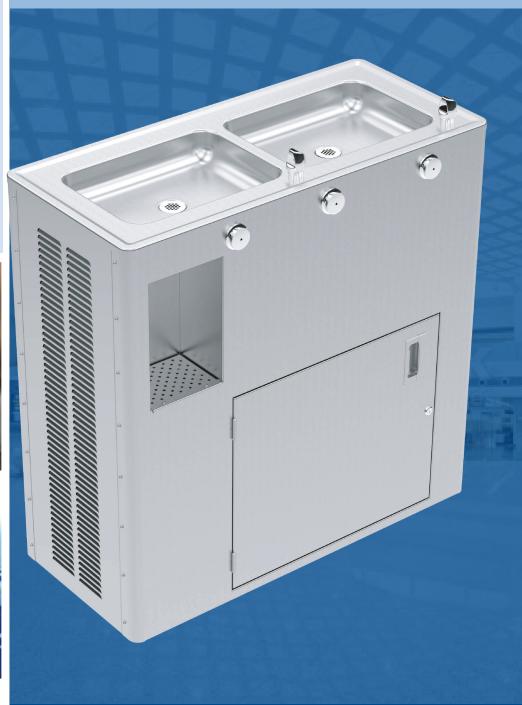

## **NEW!** Multi-station Drinking Fountain

Our new Multi-station Drinking Fountains are ideal for high-traffic applications such as schools, shopping centers, recreational areas and correctional facilities.

## Features + Benefits

- Offered in a variety of heights; some models with bottle filling station included.\*
- Made with strong and durable, 18 gauge, type 304 stainless steel.
- Ideal for indoor and outdoor service.\*
- Vandal-resistant bubblers are keyed in to prevent rotation.
- Easy-to-operate vandal-resistant push-button activation that is built to last.
- Cabinet design allows for the product to be positioned against a wall or away from it; no recess space is required.
- Includes removable panels for optional wall or floor plumbing access.
- Includes 35,000 gallon WaterSentry<sup>®</sup> Pure filtration system; removes aerobic Mesophilic bacteria and Total Coliforms. Certified to NOM-244.
- Conveniently furnished with universal lock and key; one key can be used with all installations.
- Versatile; ideal for schools, shopping centers, recreational areas and correctional facilities.
- Optional low pressure booster pump. UL and NSF listed.
- \* Chiller is UL listed for indoor use only.
- \* Units with bottle filling station coming soon.