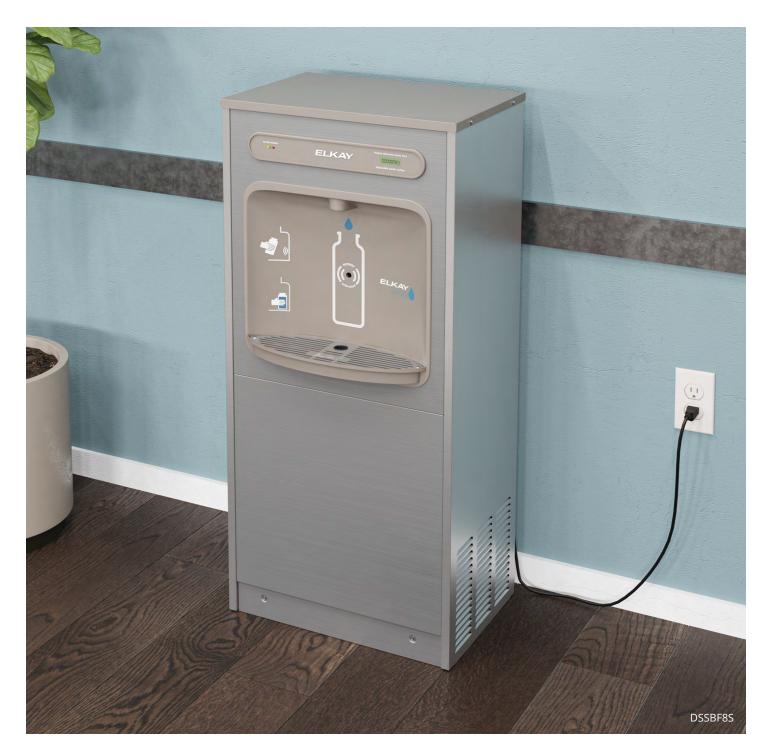

# ezH2O<sup>®</sup> **Floor-standing** Bottle Filling Station

# Convenient. Refreshing. Easy Upgrade.

A refreshing and hygienic upgrade to your existing Elkay<sup>®</sup> water cooler, this freestanding bottle filling station is convenient and can be installed in any indoor location where there is a water supply and drain. Minimize dependency on disposable plastic water bottles and enjoy chilled, filtered water.

#### **FLEXIBLE INSTALLATION**

This freestanding unit can be installed anywhere there is a water supply and drain. Its traditional floor mount design allows for freestanding or wall backed installation.

## SINGLE-CORD DESIGN

A convenient, single power cord design makes this freestanding bottle filling station a true plugand-play solution.

0

0

LATIN AMERICA latam.elkay.com