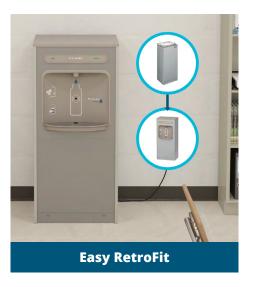

#### QUICK AND EASY RETROFIT

Easily retrofits existing EFA and LAFE 115V style coolers. Say goodbye to the bubbler and hello to hygienic hydration.