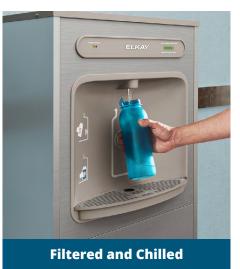

# Convenient. Refreshing. Easy Upgrade.

A refreshing and hygienic upgrade to your existing Elkay<sup>®</sup> water cooler, this freestanding bottle filling station is convenient and can be installed in any indoor location where there is a water supply and drain. Minimize dependency on disposable plastic water bottles and enjoy chilled, filtered water.

Model is designed for our WaterSentry<sup>®</sup> filter, which is certified to NSF standards to reduce lead and other harmful contaminants (filter sold separately).